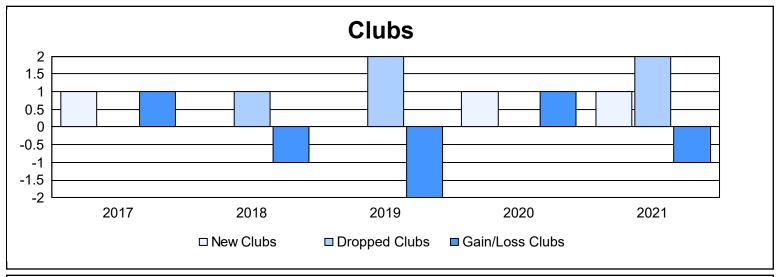

District 12 S

As of June 2021 Cumulative

| Year      | New<br>Clubs | Dropped<br>Clubs | Gain/<br>Loss<br>Clubs | New<br>Members | Charter<br>Members | Reinstate<br>Members | Transfer<br>Members | Total<br>Member<br>Added | Total<br>Members<br>Dropped | Gain/<br>Loss<br>Members |
|-----------|--------------|------------------|------------------------|----------------|--------------------|----------------------|---------------------|--------------------------|-----------------------------|--------------------------|
| 2016-2017 | 1            | 0                | 1                      | 183            | 27                 | 4                    | 5                   | 219                      | 151                         | 68                       |
| 2017-2018 | 0            | 1                | -1                     | 136            | 3                  | 11                   | 8                   | 158                      | 256                         | -98                      |
| 2018-2019 | 0            | 2                | -2                     | 93             | 1                  | 3                    | 3                   | 100                      | 202                         | -102                     |
| 2019-2020 | 1            | 0                | 1                      | 44             | 31                 | 3                    | 8                   | 86                       | 102                         | -16                      |
| 2020-2021 | 1            | 2                | -1                     | 58             | 7                  | 4                    | 3                   | 72                       | 130                         | -58                      |
| Average   | 1            | 1                | 0                      | 103            | 14                 | 5                    | 5                   | 127                      | 168                         | -41                      |