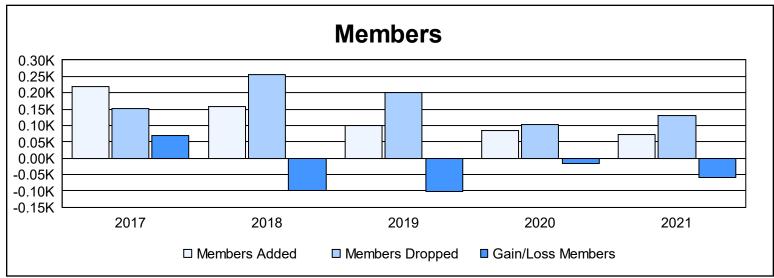

District 12 S

As of June 2021 Cumulative

| Year      | New<br>Clubs | Dropped<br>Clubs | Gain/<br>Loss<br>Clubs | New<br>Members | Charter<br>Members | Reinstate<br>Members | Transfer<br>Members | Total<br>Member<br>Added | Total<br>Members<br>Dropped | Gain/<br>Loss<br>Members |
|-----------|--------------|------------------|------------------------|----------------|--------------------|----------------------|---------------------|--------------------------|-----------------------------|--------------------------|
| 2016-2017 | 1            | 0                | 1                      | 183            | 27                 | 4                    | 5                   | 219                      | 151                         | 68                       |
| 2017-2018 | 0            | 1                | -1                     | 136            | 3                  | 11                   | 8                   | 158                      | 256                         | -98                      |
| 2018-2019 | 0            | 2                | -2                     | 93             | 1                  | 3                    | 3                   | 100                      | 202                         | -102                     |
| 2019-2020 | 1            | 0                | 1                      | 44             | 31                 | 3                    | 8                   | 86                       | 102                         | -16                      |
| 2020-2021 | 1            | 2                | -1                     | 58             | 7                  | 4                    | 3                   | 72                       | 130                         | -58                      |
| Average   | 1            | 1                | 0                      | 103            | 14                 | 5                    | 5                   | 127                      | 168                         | -41                      |